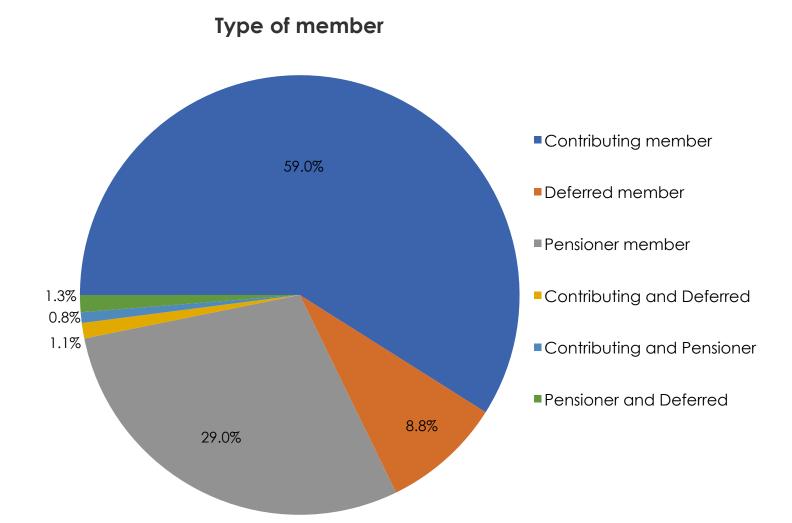

# Responsible investment survey results









# What level of understanding do you have of 'Responsible Investment'?



# Are you aware that your fund is a recognised leader for investing responsibly?



# Do you believe that climate change will present a financial risk to investments in your lifetime?



## Do you believe that climate change will present a financial risk to investments in your lifetime?



## Do you believe that climate change will present a financial risk to investments in your lifetime?



#### Please rate how important the following questions are to you:



#### Is it important to you that the EAPF invests in sustainable and low carbon assets?



#### Is it important to you that the EAPF invests in sustainable and low carbon assets?



## Is it important to you that your Fund seeks to influence the behaviour of