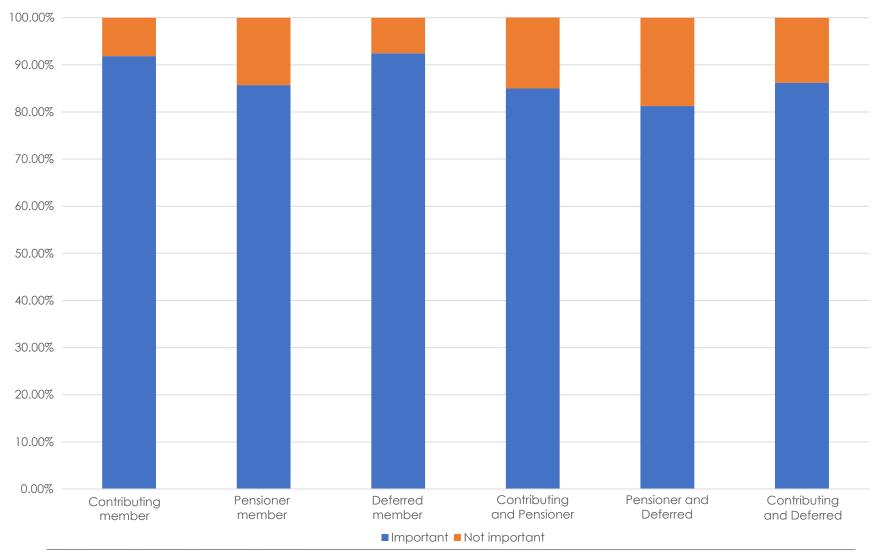

## Is it important to you that your Fund seeks to influence the behaviour of the wider financial community to bring about better environmental and social outcomes?

## Is it important to you that your Fund seeks to influence the behaviour of the wider financial community to bring about better environmental and social outcomes?

Is it important to you that your Fund seeks to influence the behaviour of the individual companies in which it invests to bring about better environmental and social outcomes?

Is it important to you that your Fund seeks to influence the behaviour of the individual companies in which it invests to bring about better environmental and social outcomes?