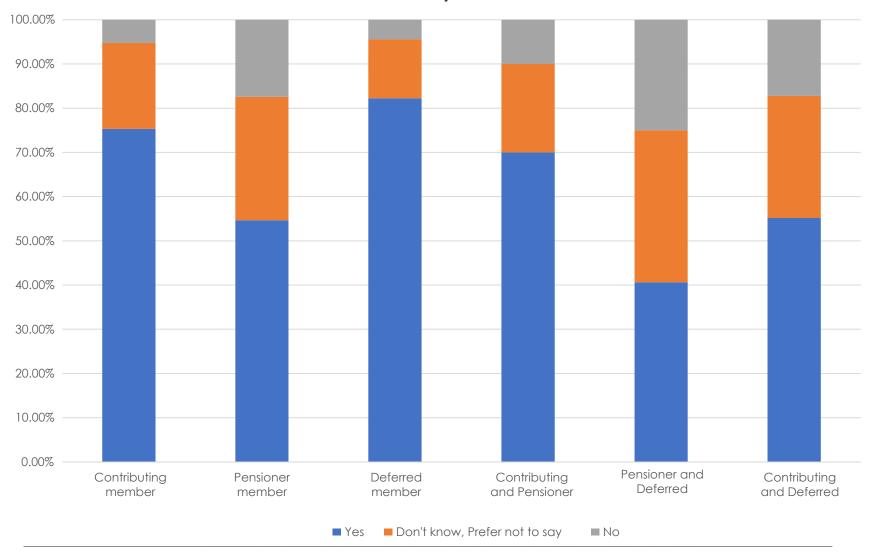

# Do you believe that climate change will present a financial risk to investments in your lifetime?

## Do you believe that climate change will present a financial risk to investments in your lifetime?