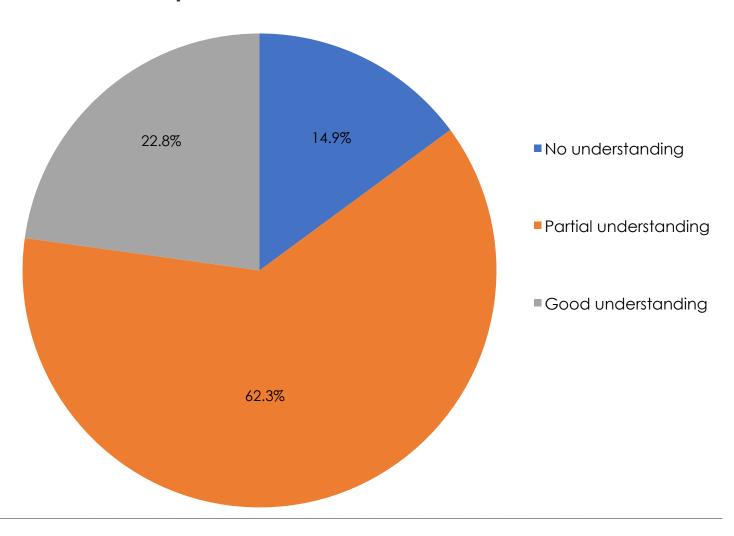

# Responsible investment survey results









# What level of understanding do you have of 'Responsible Investment'?



# Are you aware that your fund is a recognised leader for investing responsibly?



# Do you believe that climate change will present a financial risk to investments in your lifetime?



## Do you believe that climate change will present a financial risk to investments in your lifetime?



## Do you believe that climate change will present a financial risk to investments in your lifetime?



#### Please rate how important the following questions are to you:



#### Is it important to you that the EAPF invests in sustainable and low carbon assets?



#### Is it important to you that the EAPF invests in sustainable and low carbon assets?



## Is it important to you that your Fund seeks to influence the behaviour of the wider financial community to bring about better environmental and soci