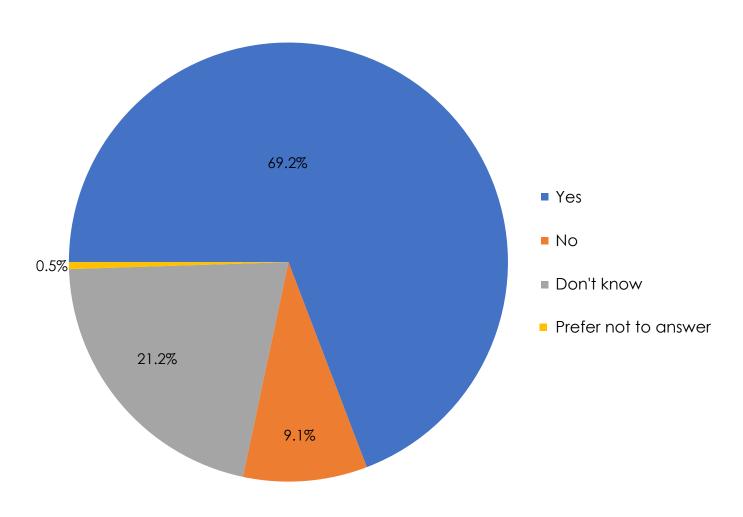

# Do you believe that climate change will present a financial risk to investments in your lifetime?

## Do you believe that climate change will present a financial risk to investments in your lifetime?