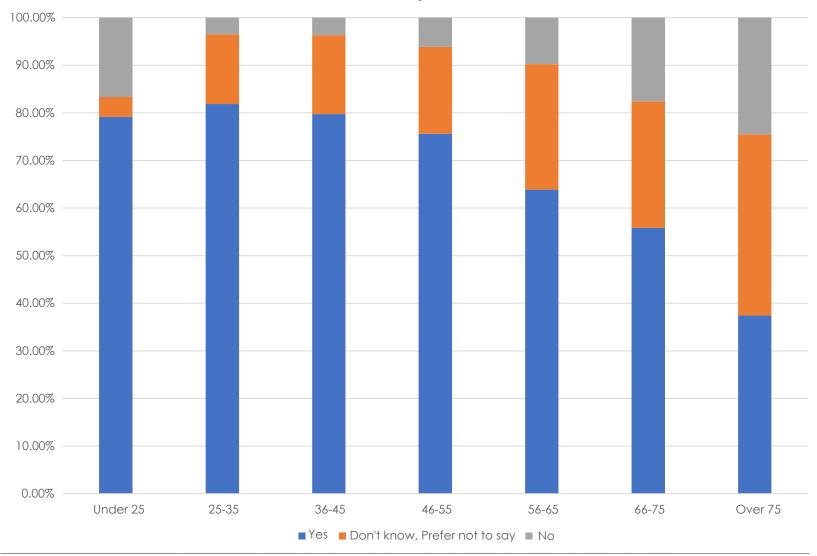

# Do you believe that climate change will present a financial risk to investments in your lifetime?

## Do you believe that climate change will present a financial risk to investments in your lifetime?