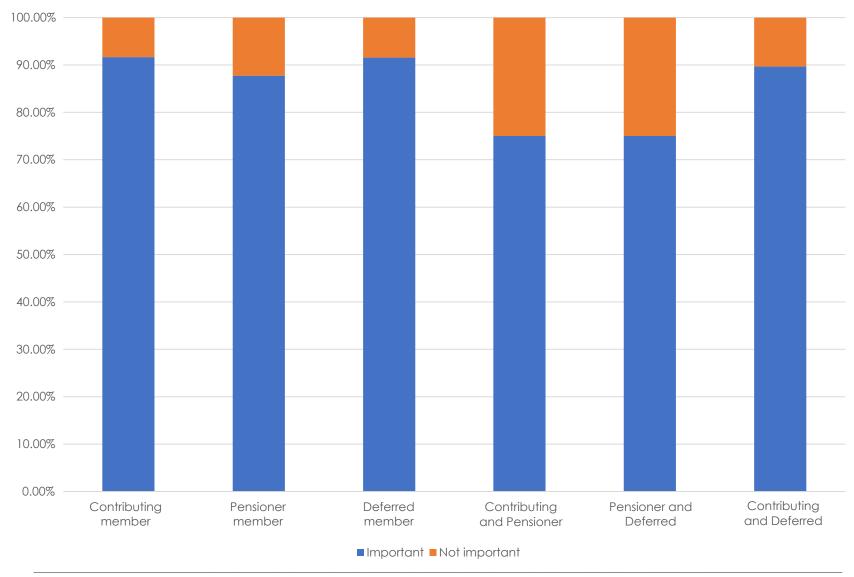

# Responsible investment survey results









# What level of understanding do you have of 'Responsible Investment'?



# Are you aware that your fund is a recognised leader for investing responsibly?



# Do you believe that climate change will present a financial risk to investments in your lifetime?



## Do you believe that climate change will present a financial risk to investments in your lifetime?



## Do you believe that climate change will present a financial risk to investments in your lifetime?



#### Please rate how important the following questions are to you:



#### Is it important to you that the EAPF invests in sustainable and low carbon assets?



#### Is it important to you that the EAPF invests in sustainable and low carbon assets?



## Is it important to you that your Fund seeks to influence the behaviour of the wider financial community to bring about better environmental and social outcomes?



## Is it important to you that your Fund seeks to influence the behaviour of the wider financial community to bring about better environmental and social outcomes?



Is it important to you that your Fund seeks to influence the behaviour of the individual companies in which it invests to bring about better environmental and social outcomes?



Is it important to you that your Fund seeks to influence the behaviour of the individual companies in which it invests to bring about better environmental and social outcomes?



## Do you believe the EAPF considers its members' views when deciding how to invest its money?



#### Whi