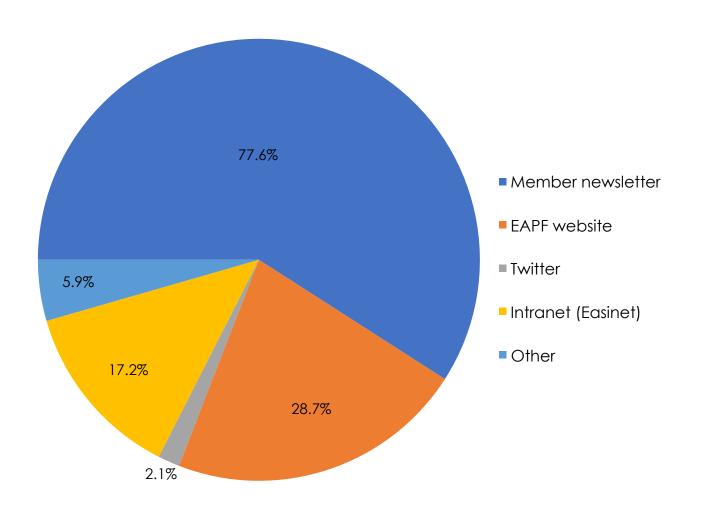

you that your Fund seeks to influence the behaviour of the wider financial community to bring about better environmental and social outcomes?



Is it important to you that your Fund seeks to influence the behaviour of the individual companies in which it invests to bring about better environmental and social outcomes?



Is it important to you that your Fund seeks to influence the behaviour of the individual companies in which it invests to bring about better environmental and social outcomes?



## Do you believe the EAPF considers its members' views when deciding how to invest its money?



#### Which of the following are you aware of?



#### Have you seen any communications on our Responsible Investment approach?



#### Where have you seen our responsible investment communications?



#### Would you like to participate in more RI discussions as part of a focus group?