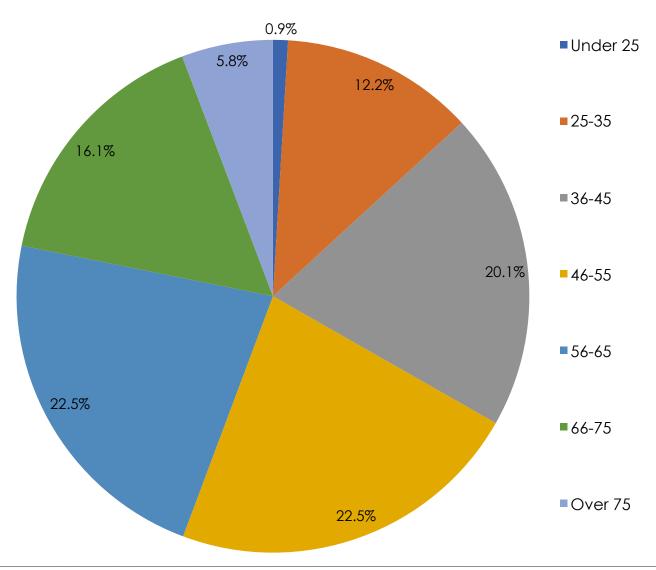

# Responsible investment survey results









# What level of understanding do you have of 'Responsible Investment'?



# Are you aware that your fund is a recognised leader for investing responsibly?



# Do you believe that climate change will present a financial risk to investments in your lifetime?



## Do you believe that climate change will present a financial risk to investments in your lifetime?



## Do you believe that climate change will present a financial risk to investments in your lifetime?



#### Please rate how important the following questions are to you:



#### Is it important to you that the EAPF invests in sustainable and low carbon assets?



#### Is it important to you that the EAPF invests in sustainable and low carbon assets?



## Is it important to you that your Fund seeks to influence the behaviour o